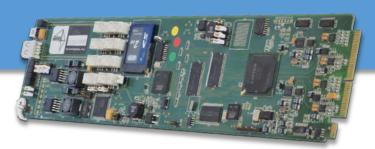

### EEG's iCap Encoder - Scaled for openGear

The HD1492 offers industry-standard closed captioning and HD VANC encoding for the openGear® platform with built-in iCap access. Rack it in your broadcast plant or mobile production facility and connect instantly over a standard broadband connection – plug and play!

#### **Connect to Thousands of Captioners**

The HD1492 is your gateway to thousands of iCap ready caption service providers across North America. Once installed, you're authorized captioner receives high quality live program audio and return captions directly into your video output in real-time.

#### **CCMatch™ Synchronization**

The HD1492 encoder's optional CCMatch™ synching feature enables perfect synchronization between live closed captioning and program video/audio for an unprecedented viewer experience.

#### Scoreboard / LED Compatibility

Sports stadiums can activate the HD1492 encoder's optional scoreboard interface feature to transcribe announcements to scoreboards and in-house IPTV channels.

Industry-Standard Captioning for the openGear® Platform