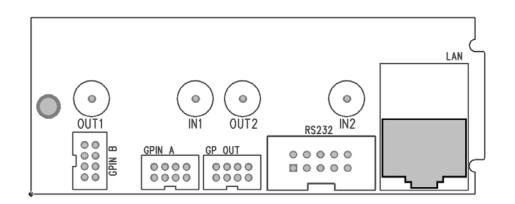

existing firewalls. iCap also keeps detailed history logs of all authorized connections.



### **Easy Setup**

All iCap Encoders are identified by unique, configurable net names that are easier to remember than modem numbers, and can be moved between different locations or devices as needed through your iCap Amin account. No external equipment or audio couplers are needed.



### **Superior Accuracy**

iCap offers higher bandwidth audio feedback featuring a dialogue focused mix. Clarity far exceeds the capability of telephone couplers and leads to much higher word accuracy and improved transcription.



Industry-Standard Captioning for the openGear® Platform



### Typical Installation Scenario





Industry-Standard Captioning for the openGear® Platform





#### **Card Rear Detail**