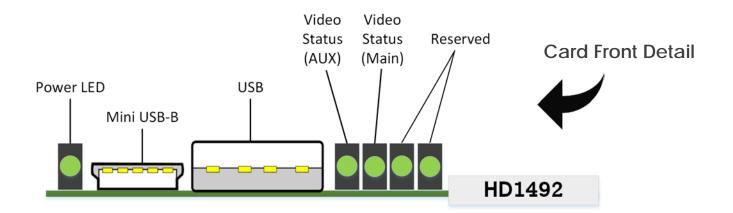

### EEG's iCap Encoder - Scaled for openGear

The HD1492 offers industry-standard closed captioning and HD VANC encoding for the openGear® platform with built-in iCap access. Rack it in your broadcast plant or mobile production facility and connect instantly over a standard broadband connection – plug and play!