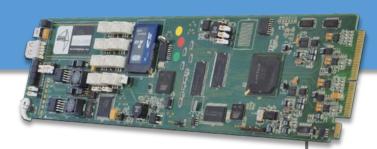

### EEG's iCap Encoder - Scaled for openGear

The HD1492 offers industry-standard closed captioning and HD VANC encoding for the openGear® platform with built-in iCap access. Rack it in your broadcast plant or mobile production facility and connect instantly over a standard broadband connection – plug and play!

#### **Connect to Thousands of Captioners**

The HD1492 is your gateway to thousands of iCap ready caption service providers across North America. Once installed, you're authorized captioner receives high quality live program audio and return captions directly into your video output in real-time.

#### **CCMatch™ Synchronization**

The HD1492 encoder's optional CCMatch™ synching feature enables perfect synchronization between live closed captioning and program video/audio for an unprecedented viewer experience.

#### Scoreboard / LED Compatibility

Sports stadiums can activate the HD1492 encoder's optional scoreboard interface feature to transcribe announcements to scoreboards and in-house IPTV channels.

Industry-Standard Captioning for the openGear® Platform