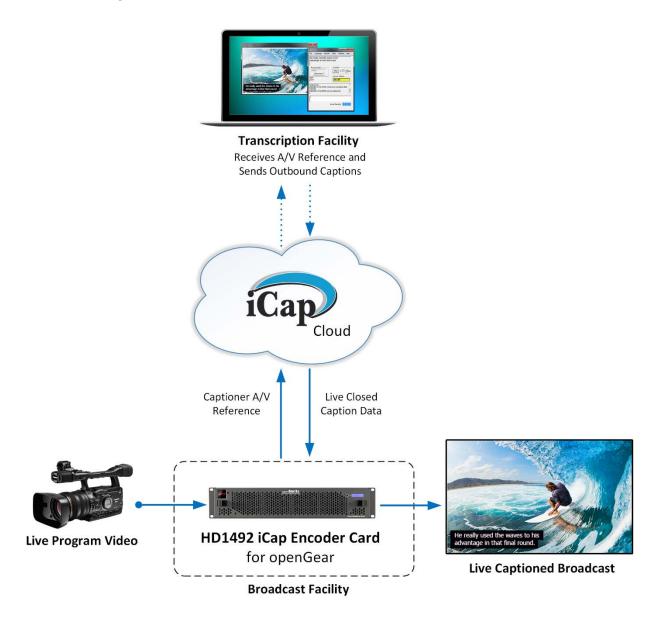

### Typical Installation Scenario

Industry-Standard Captioning for the openGear® Platform